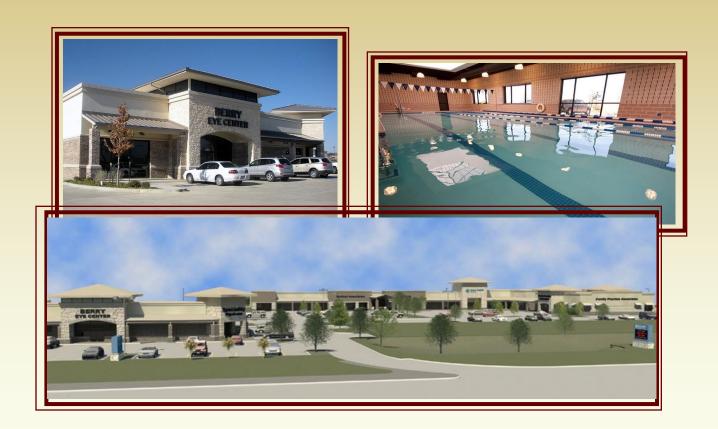

## **Description:**

Project included four buildings. Two for Texas Health Resources physical therapy operations including a pool, weight room, exam rooms, and offices. One building was built to accommodate a Family Practice Physician and another to accommodate an Ophthalmologist office. The Ophthalmologist space included speculative space for a pharmacy or medical supply company. A phase II Ambulatory Surgical Center is planned. This effort was managed while employed by Innovative Developers who also completed the construction. Daniels and Lovelady were the Architects.